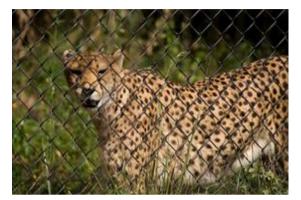

## EECEPAEDES

The speed of Leopards is 58km and that is there max speed. The Lepords can live up to 12-17 years max. Leopards are light in colour and have dark spots on their fur. They live in Sub-Saharan deserts. The average weight of Leopards is 40 to 50 pounds. Leopards can leap up to 20 meters. Leopards are bigger than a house cat but lepopards are the smallest cat in the larger cat family. Leopards are carnivores which means they eat meat. They eat fish, reptiles, birds, and mammals. "Be true to your inner Leopard"