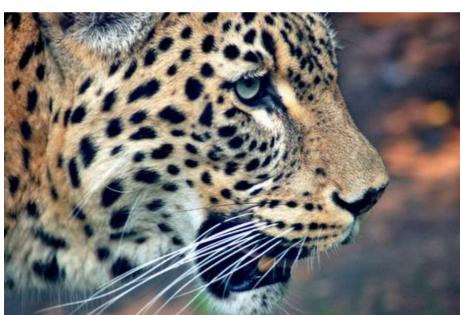

## EECEPAEDES

The speed of Leopards is 58km and that is there max speed. The Lepords can live up to 12-17 years max. Leopards are light in colour and have dark spots on their fur. They live in Sub-Saharan deserts. The average weight of Leopards is 40 to 50 pounds. Leopards can leap up to 20 meters. Leopards are bigger than a house cat but lepopards are the smallest cat in the larger cat family. Leopards are carnivores which means they eat meat. They eat fish, reptiles, birds, and mammals. "Be true to your inner Leopard"