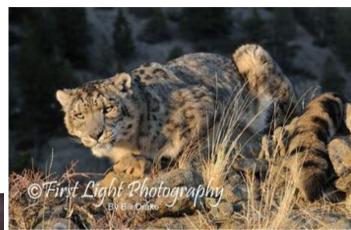

## Snow Leopards

They eat deer and small mammals. They can run up to 30 to 40km. They live in nothern and central Asia. It is well known that they have adapted to the freezing cold. They can kill almost double their body weight. Their length is 50 to 150cm which includs their tail.