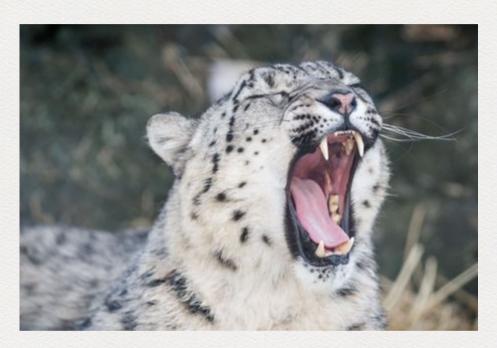

## Snow Leopards

They eat deer and small mammals. They can run up to 30 to 40km. They live in nothern and central Asia. It is well known that they have adapted to the freezing cold. They can kill almost double their body weight. Their length is 50 to 150cm which includs their tail.