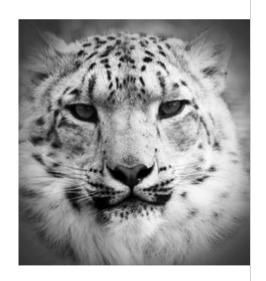

## Snow Leopards

They eat deer and small mammals. They can run up to 30 to 40km. They live in nothern and central Asia. It is well known that they have adapted to the freezing cold. They can kill almost double their body weight. Their length is 50 to 150cm which includs their tail.