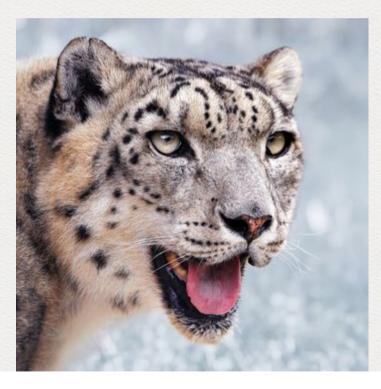

## Snow Leopards

They eat deer and small mammals. They can run up to 30 to 40km. They live in nothern and central Asia. It is well known that they have adapted to the freezing cold. They can kill almost double their body weight. Their length is 50 to 150cm which includs their tail.