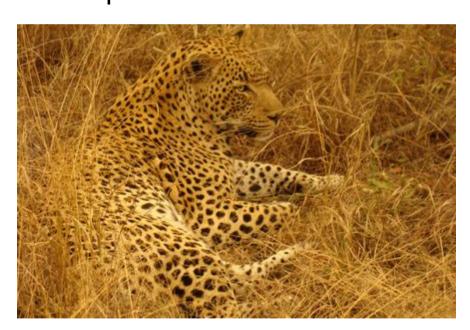

## EECEPAEDES

The speed of Leopards is 58km and that is there max speed. The Lepords can live up to 12-17 years max. Leopards are light in colour and have dark spots on their fur. They live in Sub-Saharan deserts. The average weight of Leopards is 40 to 50 pounds. Leopards can leap up to 20 meters. Leopards are bigger than a house cat but lepopards are the smallest cat in the larger cat family. Leopards are carnivores which means they eat meat. They eat fish, reptiles, birds, and mammals. "Be true to your inner Leopard"