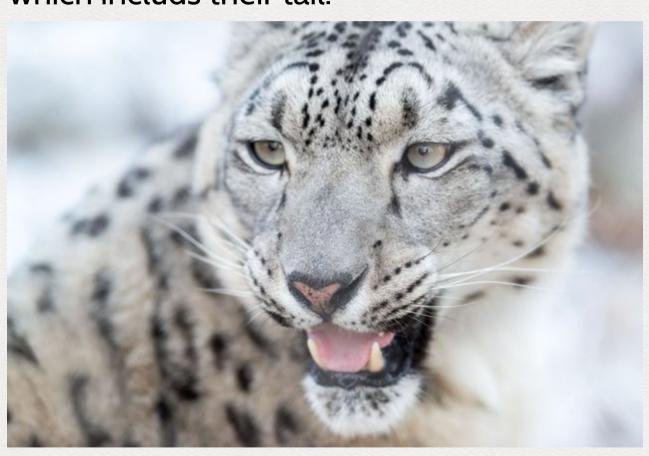

## Snow Leopards

They eat deer and small mammals. They can run up to 30 to 40km. They live in nothern and central Asia. It is well known that they have adapted to the freezing cold. They can kill almost double their body weight. Their length is 50 to 150cm which includs their tail.